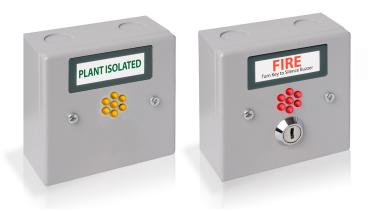

## Description

A range of indicator units with either red or yellow indicators to provide audible and visual status of alarms, isolations or other functions associated with the fire alarm or other systems.

These units are available with a keyswitch to silence the internal buzzer or a keyswitch to illuminate the indicator and buzzer and provide a volt free contact for ancillary control functions when the keyswitch is operated.

| Equipment    |                                                         |                |
|--------------|---------------------------------------------------------|----------------|
| Product Code | Description                                             | Size (mm)      |
| K24100-M10   | Red Fire Alarm Indicator                                | 102 X 102 X 50 |
| K24110-M10   | Red Fire Alarm Indicator With Buzzer Silence Key Switch | 102 X 102 X 50 |
| K24200-M10   | Yellow Alarm Indicator                                  | 102 X 102 X 50 |
| K24210-M10   | Yellow Alarm Indicator With Control Keyswitch           | 102 X 102 X 50 |
| M10FCLGT     | Flush Mount Collar                                      | 102 X 102 X 50 |