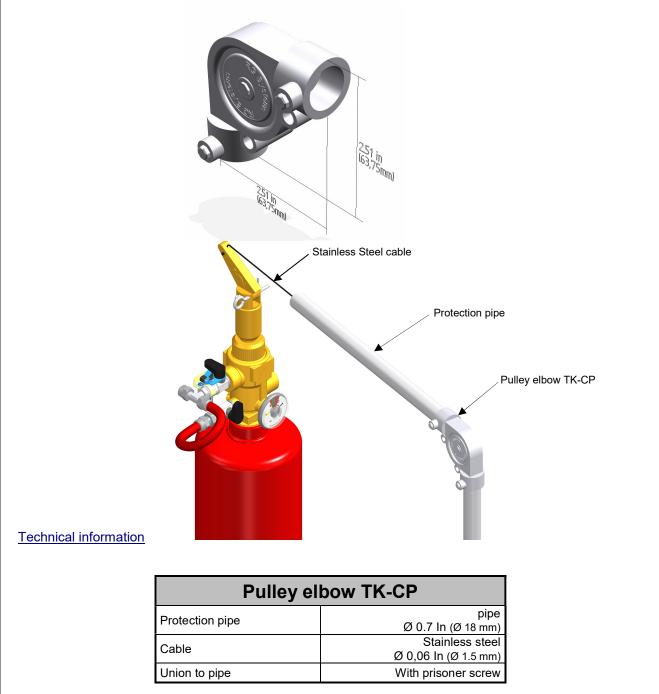

## PULLEY ELBOW TK-CP1

## **Description**

Its function is to drive the stainless steel cable to avoid the obstacles and the changes of direction and height to connect the remote manual pull station (TK-DMS) with the manual actuator (227CMC or 227CMCC). Also, it connects the components which are intended to use with cable and needs to change the direction of the cable. It has a little bearing whit channel for the cable, like a little pulley that allows changes of direction of 90°.